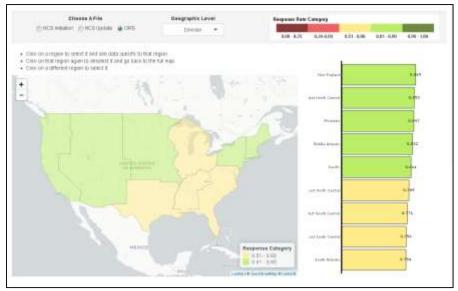

# Real-time Response Rate Tool

- Office of Compensation and Working Conditions
- Provide real-time response rates to field offices
  - ► Focus on problem collection areas
  - Improved sample representativity

## Real-time Response Rate Tool

Response rates by region and/or establishment size

#### Detailed summaries for each region