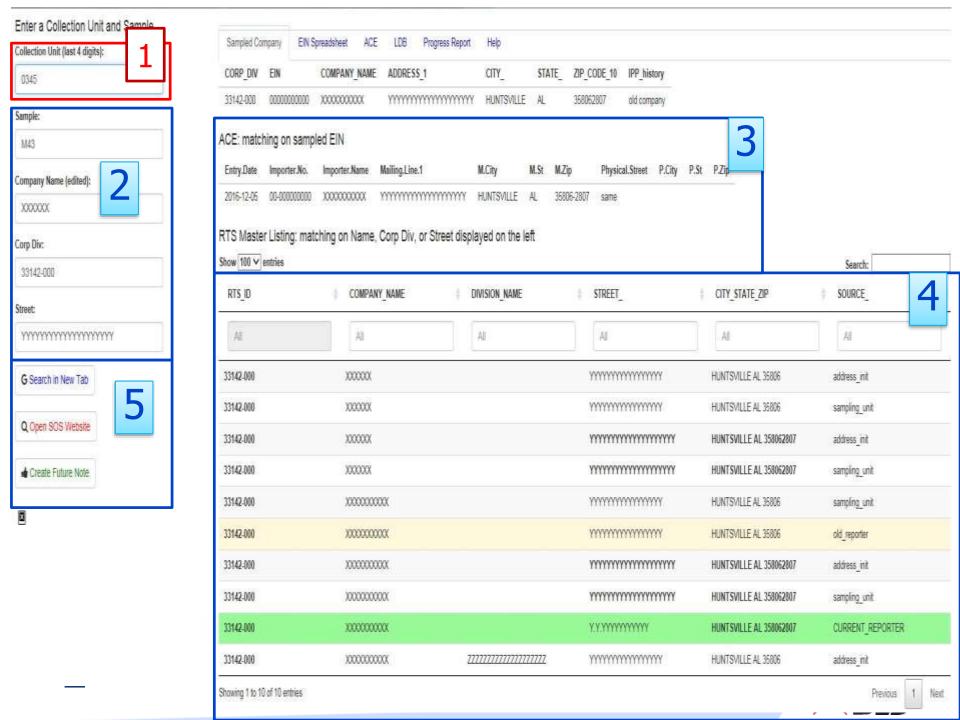

#### Enter a Collection Unit and Sample

| Collection Unit (last 4 digits): |
|----------------------------------|
|                                  |
| Sample:                          |
| X43                              |
| Company Name (edited):           |
| Corp Div:                        |
| character(0)                     |
| Street:                          |
| logical(0)                       |
| Search in New Tab                |
| Open Google Maps                 |
| Open SOS Website                 |
| Create Future Note               |

### **Left Side**

# **Right Side**

ACE: matching on sampled EIN

| Entry.Date | Importer.No. | Importer.Name | Mailing.Line.1 | M.City | M.St | M.Zip | Physical.Street | P.City | P.St | P.Zip |
|------------|--------------|---------------|----------------|--------|------|-------|-----------------|--------|------|-------|
|            |              |               |                |        |      |       |                 |        |      |       |

RTS Master Listing: matching on Name, Corp Div, or Street displayed on the left