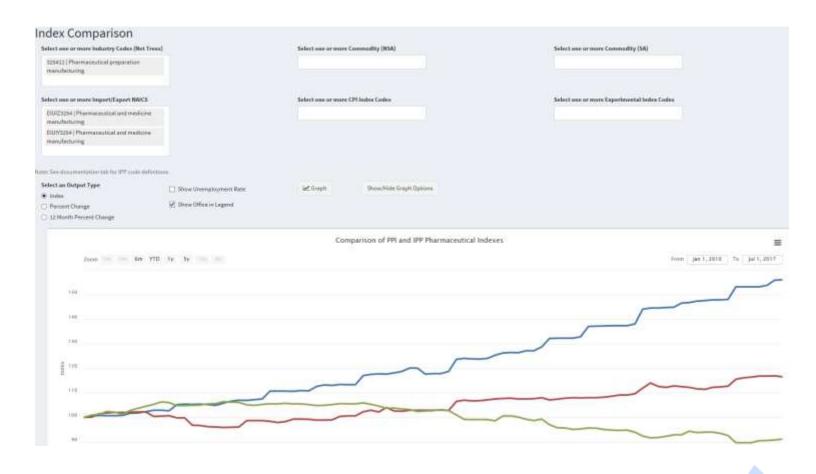

#### **Index Review and Revision**

#### 95% Confidence Intervals of 221122 | Electric power distribution

EMBARGOED DATA - NOT FOR PUBLIC RELEASE