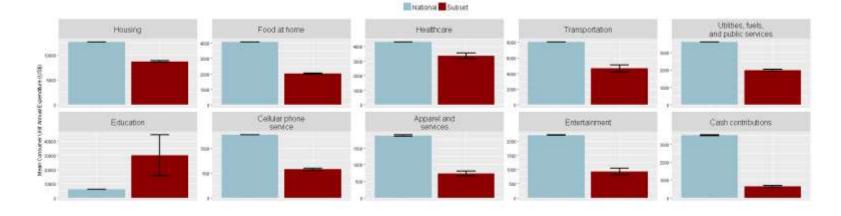

#### Introduction: Comparisons of reported expenditures

The **Consumer Expenditure Survey (CE)** program consists of two surveys, the Interview and D expenditures, income, and consumer unit (families and single consumers) characteristics. The sur U.S. consumer units (CUs), which we also refer to as households or families.

This application is intended to provide the user an introduction to CE data through an interactive is accompanying table showing comparisons of expenditures between a selected subsample of the (

Click on the CE Visualization tab above to use the application