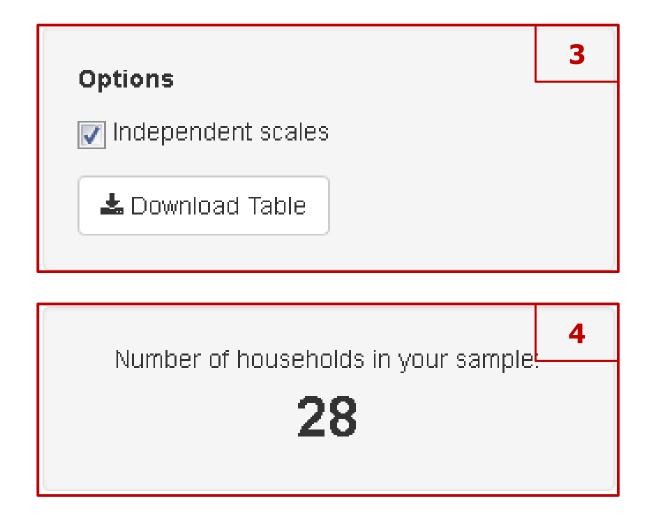

#### Benefits to the user

- Accessibility: The user can access the app for free as long as they have internet access on a device with a web browser
- Usability: The user operates only the clean, user-friendly UI to get data, results, and visualizations