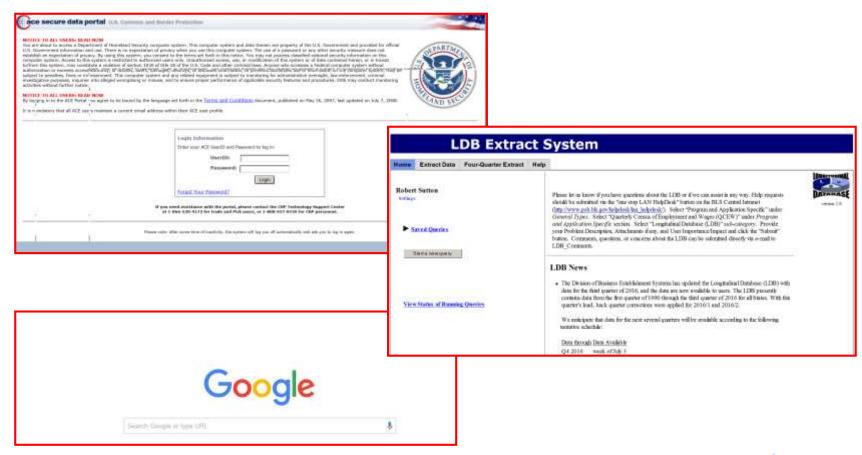

# Sample Refinement Automation

- International Prices Program
  - Receive data from Census and Customs
  - ► Must verify Establishment ID Number (EIN), name, and address to provide to field economists
  - ▶ 1700 export collections units per sample
  - ▶ 2400 import collection units per sample
  - ▶ 6 IPP sample team members
  - ▶ 16 copies, 20 pastes, and 46 clicks per unit

#### **Data Sources**

### **Left Side**

# **Right Side**

ACE: matching on sampled EIN

| Entry.Date | Importer.No. | Importer.Name | Mailing.Line.1 | M.City | M.St | M.Zip | Physical.Street | P.City | P.St | P.Zip |
|------------|--------------|---------------|----------------|--------|------|-------|-----------------|--------|------|-------|
|            |              |               |                |        |      |       |                 |        |      |       |