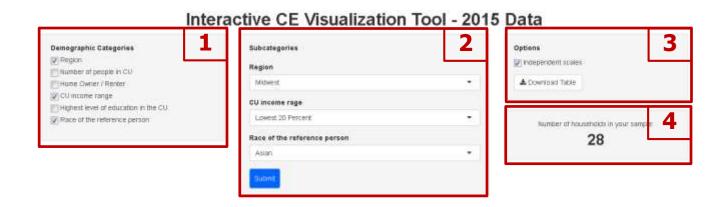

This application is intended to provide the user an introduction to CE data through an interactive is accompanying table showing comparisons of expenditures between a selected subsample of the (

Click on the CE Visualization tab above to use the application

#### Demographic Categories

1

- 📝 Region
- Number of people in CU
- Mome Owner / Renter
- 📝 CU income range
- Highest level of education in the CU
- Race of the reference person.