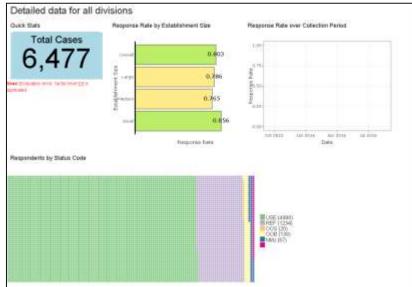

# Real-time Response Rate Tool

- Office of Compensation and Working Conditions
- Provide real-time response rates to field offices
  - ► Focus on problem collection areas
  - Improved sample representativity

## Real-time Response Rate Tool

Response rates by region and/or establishment size

#### Detailed summaries for each region