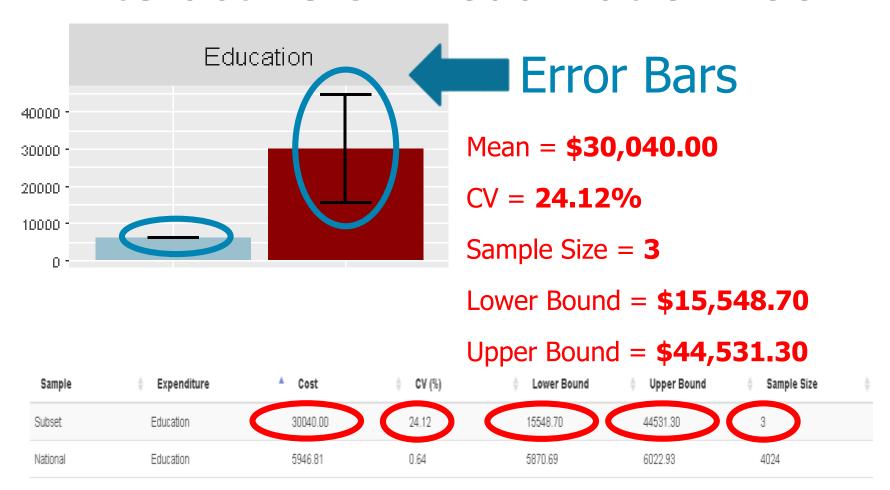

This application is intended to provide the user an introduction to CE data through an interactive is accompanying table showing comparisons of expenditures between a selected subsample of the (

Click on the CE Visualization tab above to use the application