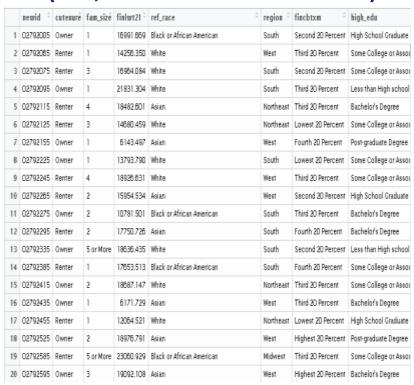

# Family Characteristics File (34,177 Observations)

# Expenditures File (1,720,755 Observations)

|    | newid ‡  | ref_mo | исс ‡  | cost ‡    |
|----|----------|--------|--------|-----------|
| 1  | 02792065 | 01     | 210110 | 650.0000  |
| 2  | 02792075 | 01     | 210110 | 258.3333  |
| 3  | 02792115 | 01     | 210110 | 1370.0000 |
| 4  | 02792125 | 01     | 210110 | 426.0000  |
| 5  | 02792245 | 01     | 210110 | 3189.0000 |
| 6  | 02792265 | 01     | 210110 | 380.0000  |
| 7  | 02792295 | 01     | 210110 | 918.3333  |
| 8  | 02792385 | 01     | 210110 | 675.0000  |
| 9  | 02792455 | 01     | 210110 | 850.0000  |
| 10 | 02792585 | 01     | 210110 | 1500.0000 |
| 11 | 02792815 | 01     | 210110 | 880.0000  |
| 12 | 02793085 | 01     | 210110 | 1050.0000 |
| 13 | 02793345 | 01     | 210110 | 850.0000  |
| 14 | 02793355 | 01     | 210110 | 816.0000  |
| 15 | 02793455 | 01     | 210110 | 419.0000  |
| 16 | 02793525 | 01     | 210110 | 146.0000  |
| 17 | 02793645 | 01     | 210110 | 475.0000  |
| 18 | 02793775 | 01     | 210110 | 800.0000  |
| 19 | 02793805 | 01     | 210110 | 860.0000  |
| 20 | 02793815 | 01     | 210110 | 800.0000  |
| 21 | 02794175 | 01     | 210110 | 196.0000  |
|    |          |        |        |           |